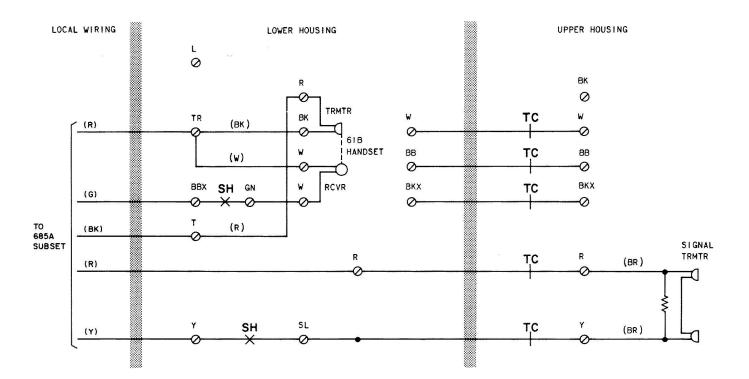

- Delete information on the 685A subscriber set
- 1.03 Refer to Section 506-215-403 for connection information on the 685A subscriber set.

SH - SWITCHHOOK CONTACTS TC - TRANSFER CONTACTS

Fig. 1—200C and D Coin Collectors with 685A Subscriber Set—Postpay, Connections