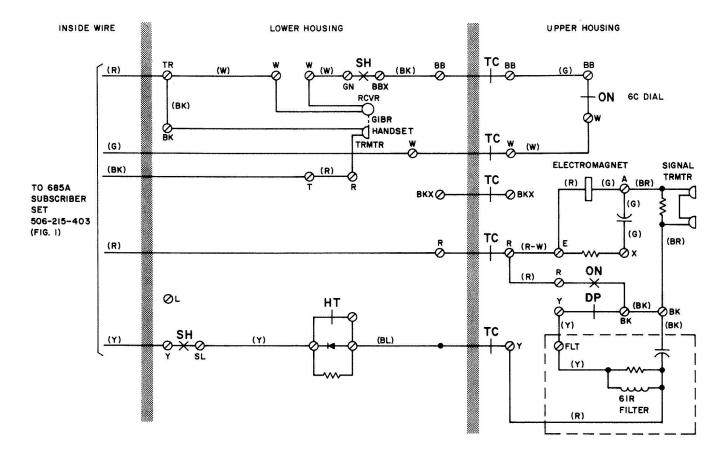

#### **SECTION 506-330-405**

DP-DIAL PULSE CONTACTS

HT-HOPPER TRIGGER CONTACTS

SH - SWITCHHOOK CONTACTS

ON-OFF NORMAL CONTACTS

TC - TRANSFER CONTACTS

Fig. 2—210G, H, and 212G, H Coin Collectors with 685A Subscriber Set—Postpay, Connections