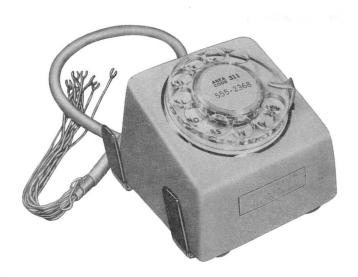

### **DESIGN FEATURES**

2.01 The 1008B-type dial (Fig. 1) consists of an 8B rotary dial in a special molded housing containing terminations for a D10R cord (1 foot 4 inches) which is used to connect it to an adjacent telephone set.

Fig. 1-1008B Type Dial

- 2.02 Illumination is provided by either a 51A or 53A lamp when connected to a 10-volt power source.
- 2.03 The dial is available in colors as shown in Table A.

#### 1. GENERAL

- 1.01 This section contains information formerly found in Section 501-164-127, which is canceled—not for general telephone use.
- 1.02 This section describes the 1008B-type dial intended for use in conjunction with a TOUCH-TONE® telephone set in Autovon service.
- 1.03 This section provides modification and connection information for adding a 1008B-type dial to the 3568-, 3640-, 3641-, and 3666-type telephone sets.