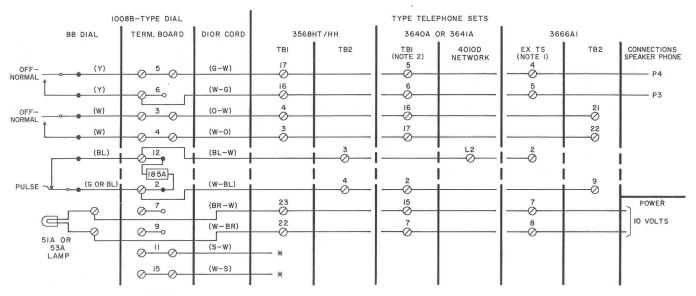

## 3. CONNECTION INDEX

No connections other than those specified in this section shall be made.

Table B—Connection Modifications for Adding 1008B-Type Rotary Dial

Fig. 2—1008B Dial Connections

- **3.01** Rotary dial wiring options are shown in the following schematic drawings:
  - SD-69539-01—3568-Type Telephone Set
  - SD-69540-01—3640-Type Telephone Set

- SD-69540-01—3641-Type Telephone Set
- SD-69541-01—3666-Type Telephone Set

TABLE B MODIFICATIONS FOR ADDING 1008B-TYPE ROTARY DIAL

| TEL SET    | DIAL                 | LEAD            | REMOVE FROM   |     | CONNECT TO |          |     |
|------------|----------------------|-----------------|---------------|-----|------------|----------|-----|
|            |                      |                 | TBI           | TB2 | NET.       | EX TS    | TB2 |
| 3568 HT/HH | 66A3A<br>OR<br>66A4B | (G) PICK-UP KEY |               | 4   |            |          | 3   |
| 3640A      |                      | (V-BL) STRAP    | 2<br>(NOTE 2) |     | L2         |          |     |
| 364IA      |                      |                 |               |     |            |          |     |
| 3666AI     | 67A<br>OR<br>67B     | (G) PICK-UP KEY |               | 24  |            | (NOTE I) |     |
|            |                      | (G) DIAL        |               | 24  |            |          | 9   |

NOTES:

- I. TERMINAL STRIP ON EXCLUSION SWITCH.
- 2. TBI TERMINAL OF TELEPHONE SET.
- \* INSULATE AND STORE

Fig. 2—1008B Type Dial, Connections