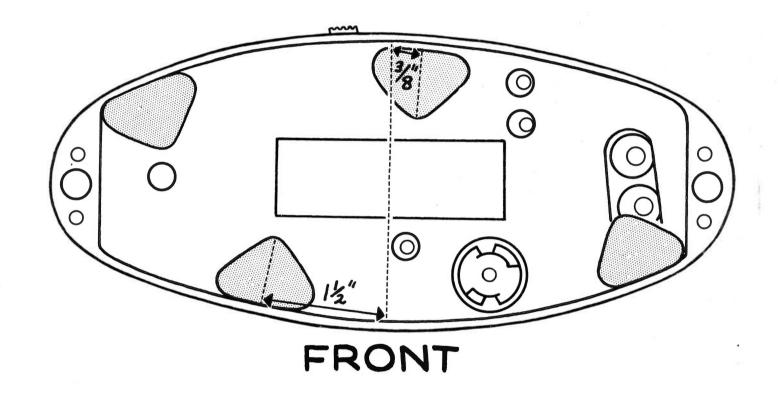

## 2. GENERAL

2.01 KS8035 friction pads shall be placed by the installer on all new Princess Sets installed on smooth surfaces that might permit the set to move about while dialing. The pads should also be placed during repair visits when this difficulty has been encountered by the subscriber. See Figure 1 for location of the friction pads.

Figure 1

Page 1 1 Page