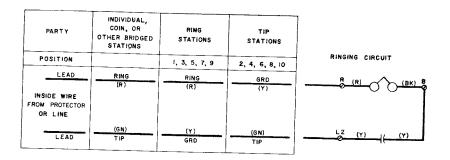

## SUBSCRIBER SETS EXTENSION RINGER — CONNECTIONS

Fig. 1 — 392L and 592A Subscriber Set Connections

Fig. 2-584DX Subscriber Set Connections

| PARTY                                    | INDIVIDUAL,<br>COIN, OR<br>OTHER BRIDGED<br>STATIONS | RING<br>STATIONS | TIP<br>STATIONS | RINGING CIRCUIT |   |
|------------------------------------------|------------------------------------------------------|------------------|-----------------|-----------------|---|
| POSITION                                 |                                                      | 1, 3, 5, 7, 9    | 2, 4, 6, 8, 10  |                 |   |
| LEAD                                     | RING (R)                                             | RING<br>(R)      | TIP<br>(GN)     | LI (R) (BK) K   | ø |
| INSIDE WIRE<br>FROM PROTECTOR<br>OR LINE |                                                      |                  |                 | (S-R) 2 (S)     | 0 |
| LEAD                                     | (GN)<br>TIP                                          | (Y)<br>GRD       | (Y)<br>GRD      |                 |   |