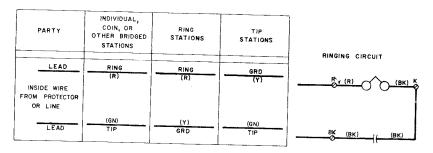

## SUBSCRIBER SETS EXTENSION RINGER — CONNECTIONS

Fig. 1 — 392L and 592A Subscriber Set Connections

Fig. 2-584DX Subscriber Set Connections

| PARTY                                    | INDIVIDUAL,<br>COIN, OR<br>OTHER BRIDGED<br>STATIONS | RING<br>STATIONS | TIP<br>STATIONS | RINGING CIRCUIT |   |
|------------------------------------------|------------------------------------------------------|------------------|-----------------|-----------------|---|
| POSITION                                 |                                                      | 1, 3, 5, 7, 9    | 2, 4, 6, 8, 10  |                 |   |
| LEAD                                     | RING (R)                                             | RING<br>(R)      | TIP<br>(GN)     | LI (R) (BK) K   | ø |
| INSIDE WIRE<br>FROM PROTECTOR<br>OR LINE |                                                      |                  |                 | (S-R) 2 (S)     | 0 |
| LEAD                                     | (GN)<br>TIP                                          | (Y)<br>GRD       | (Y)<br>GRD      |                 |   |