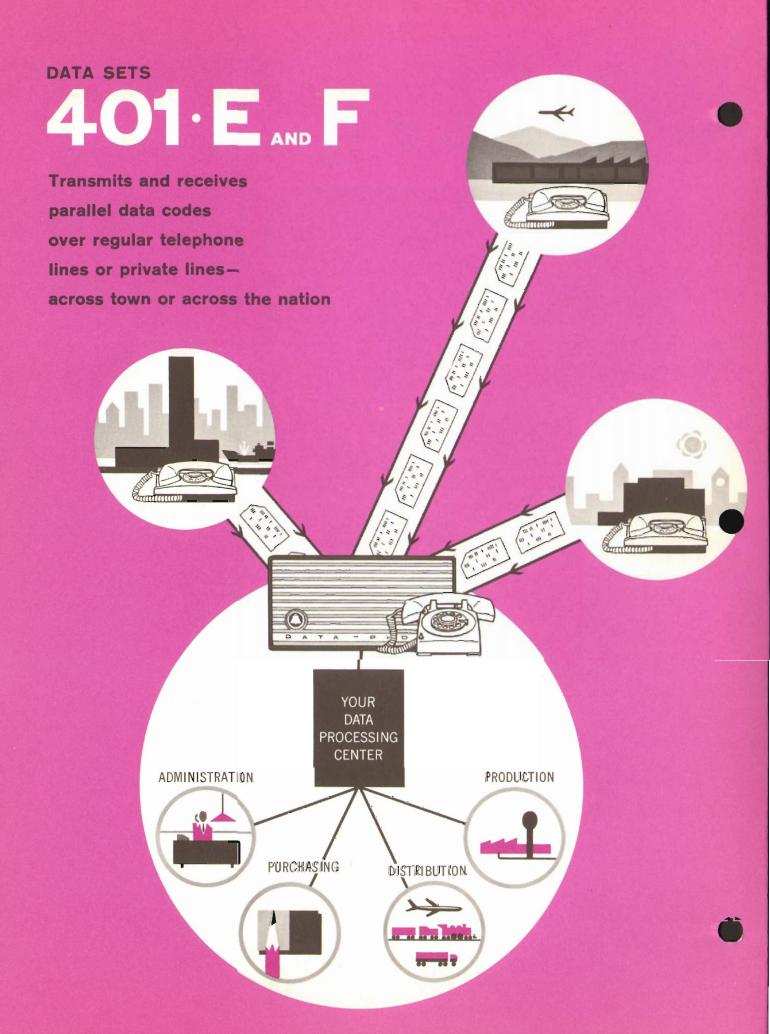

**Data Sets** 





makes one-way data gathering applications as easy as regular telephone calls



## MEETS YOUR NEEDS FOR FLEXIBLE DATA COMMUNICATIONS requires minimum training to operate Offers one-way communications of alpha- assures complete and accurate control numeric data to a centralized data with audible signaling arrangements processing location. Operates in the same manner on Private Line Transmits and receives parallel data codes service or WATS service at a fixed at speeds compatible with your monthly charge. business machines-Offers automatic answering and appropriate up to 20 characters per second terminating controls for unattended Accepts parallel data signals from alphareceiving stationnumeric punched card readers or numerical automatic answer-back signal alerts calling keyboards at sending station. station that receiving machine is connected Converts data signals to