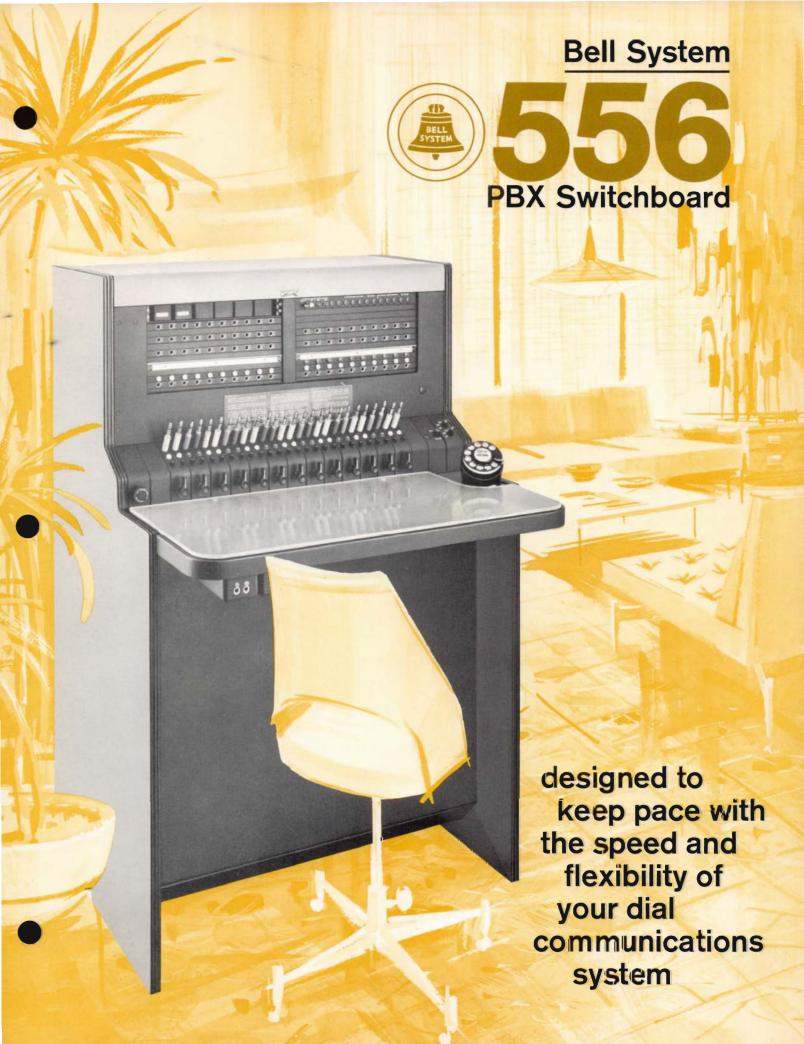

# 556 BELL SYSTEM PBX SWITCHBOARD

# The 556 switchboard gives your business all these advantages:

# an ideal communications center for your telephone system...