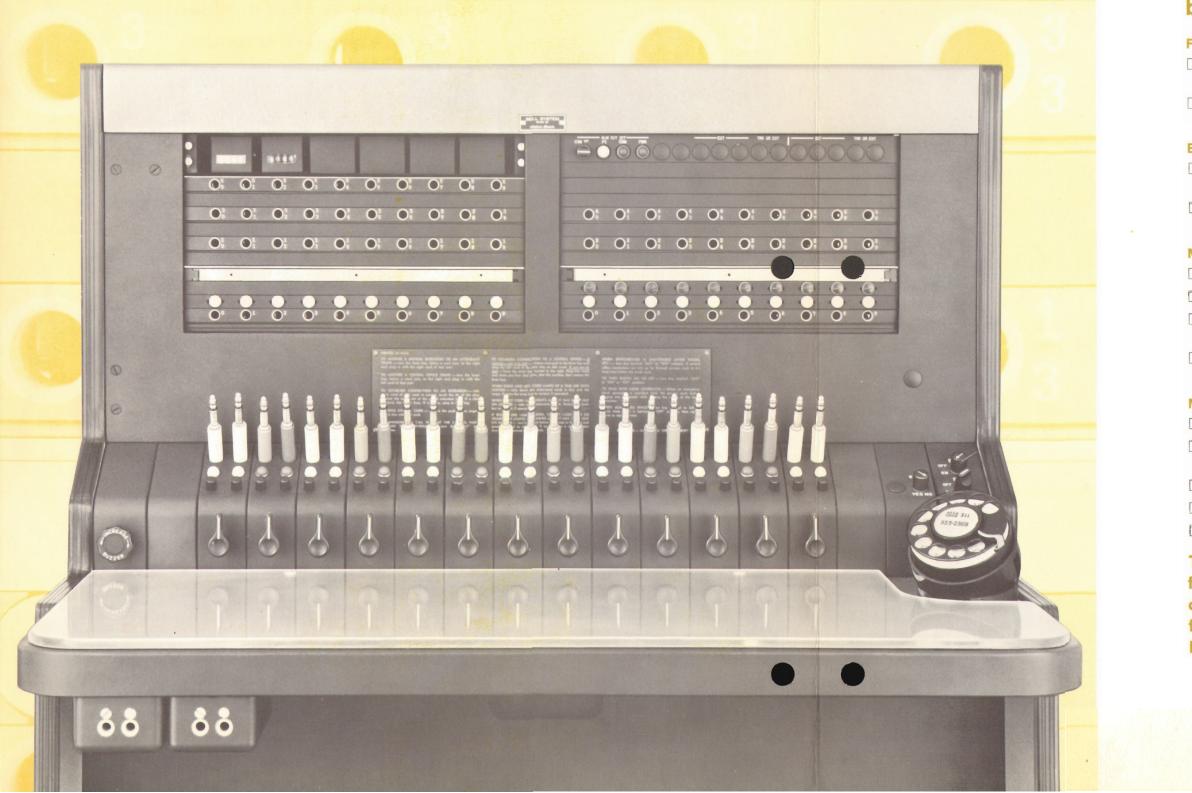

#### FAST, SEMI-AUTOMATIC OPERATION

- Vour telephone attendant completes calls quickly and easily with angle-mounted cords and keys.
- □ Pushbuttons and positive visual control signals assure fast, accurate communications.

#### EXPANDABLE-VERSATILE

- Expandable to match the capacity of your dial communication system,
- Works with all kinds of trunks, tie lines and auxiliary PBX equipment.

#### **MODERN – CONVENIENT**

- Attractive, low-silhouette design.
- Can be custom finished to blend with your decor.
- Can be readily installed as an integral part of your reception area.
- Compact cord and key shelf add comfort and operating convenience.

#### MORE THAN PAYS ITS WAY

- Your attendant handles more traffic in less time,
- Simplified controls assure efficient call handling and better customer relations.
- Prompt, reliable maintenance at no extra cost.
- Readily expanded or altered without costly delays.
- No capital investment.