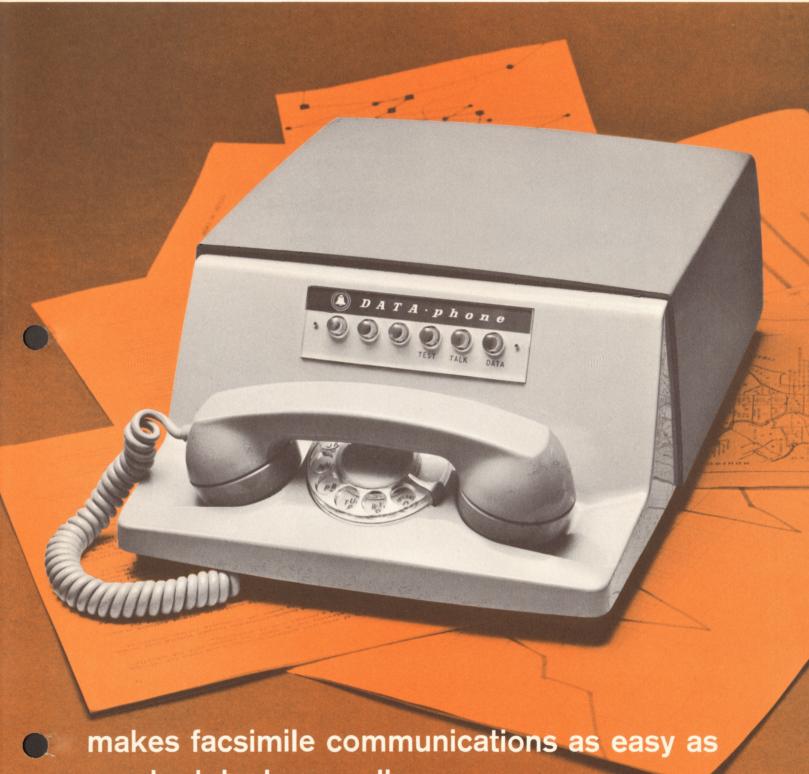

regular telephone calls

## MEETS YOUR NEEDS FOR FLEXIBLE DATA COMMUNICATIONS

Provides direct two-way communications be- provides two-way voice communications tween many types of facsimile machines with called station switches to one-way or two-way facsimile operation can be one way or two communications at the touch of a button way nonsimultaneous Operates in the same manner on Private Line Transmits and receives at speeds compatible service or WATS service at a fixed with your facsimile machinesmonthly charge. up to 15 square inches of copy per minute Offers unattended automatic answering controls-Provides DATA-PHONE service on regular automatic tone signal alerts calling station telephone lines for local or long distance facsimile communications at normal that your machine is connected and telephone ratesis ready to receive