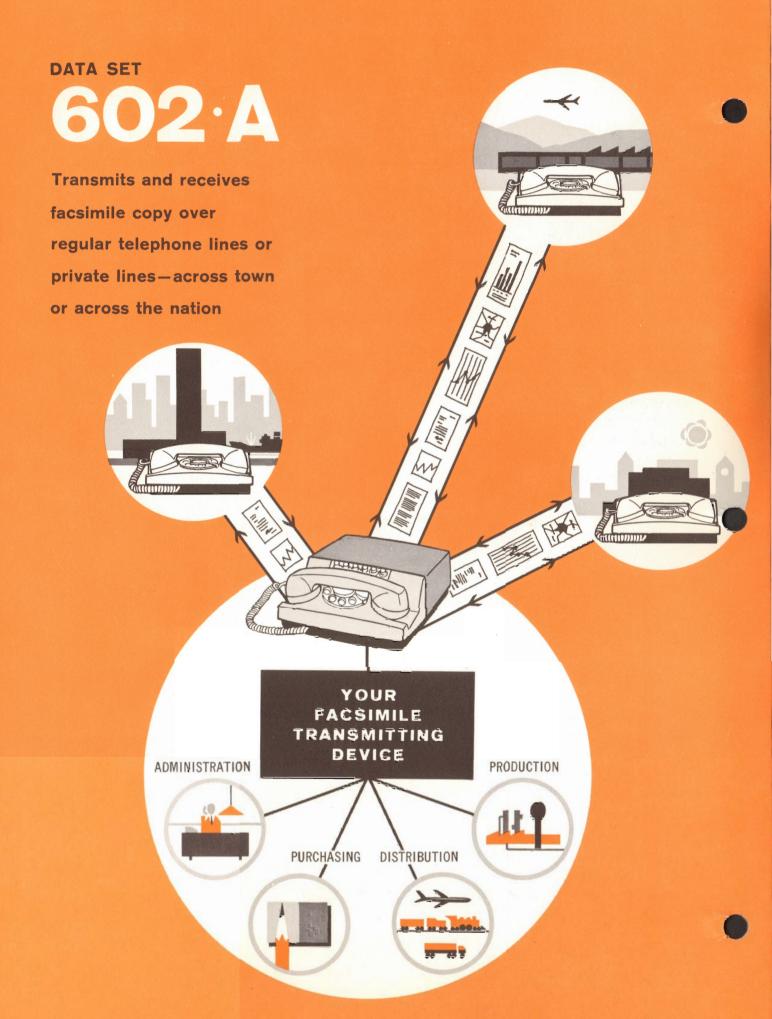

DATA SET

## 602·A

Here's how it will work for you...

TOTAL TELEPHONE COMPANY CHARGES

## MEETS YOUR NEEDS FOR FLEXIBLE DATA COMMUNICATIONS

Provides direct two-way communications be- provides two-way voice communications tween many types of facsimile machines with called station switches to one-way or two-way facsimile operation can be one way or two communications at the touch of a button way nonsimultaneous Operates in the same manner on Private Line Transmits and receives at speeds compatible service or WATS service at a fixed with your facsimile machinesmonthly charge. up to 15 square inches of copy per minute Offers unattended automatic answering controls-Provides DATA-PHONE service on regular automatic tone signal alerts calling station telephone lines for local or long distance facsimile communications at normal that your machine is connected and telephone ratesis ready to receive