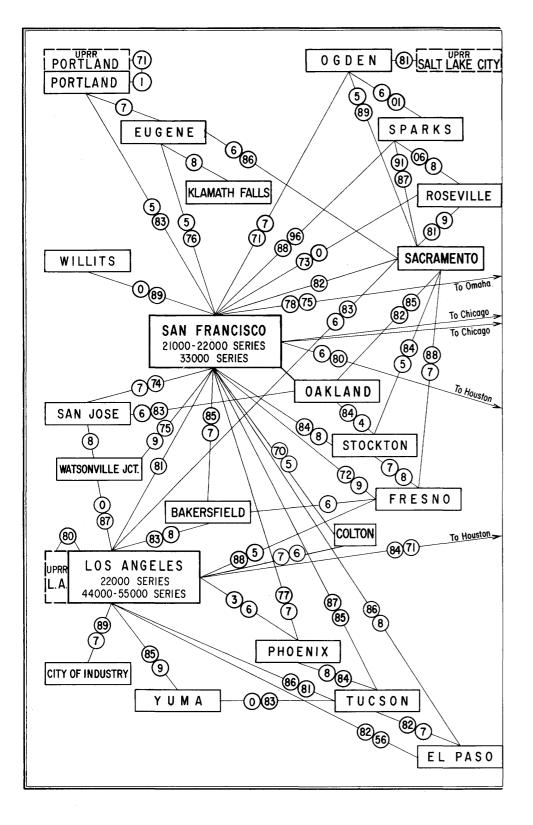

#### **Company Lines:**

Intercity dialing instructions are given on the dialing chart Pages 2 and 3.

Attention is directed to the various outlying agencies, yard offices, etc., that can be dialed direct. Consult the alphabetical section under station name or the department section under proper heading for stations that can be reached by direct dialing.