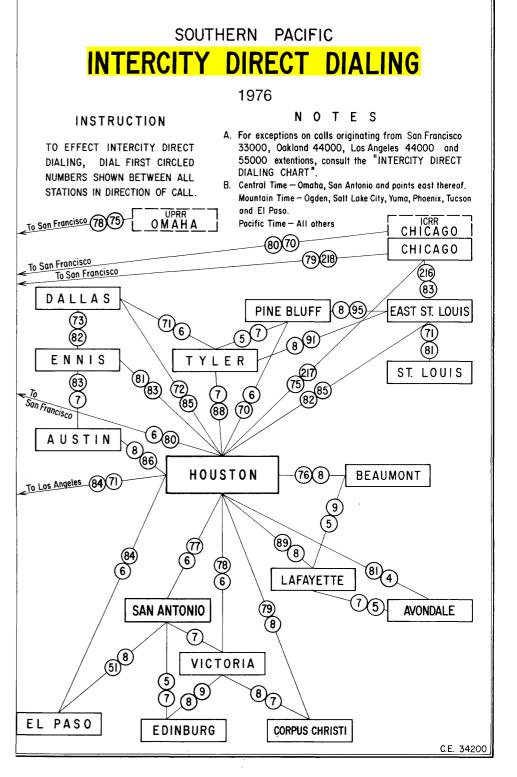

#### **Company Lines:**

Intercity dialing instructions are given on the dialing chart Pages 2 and 3.

Attention is directed to the various outlying agencies, yard offices, etc., that can be dialed direct. Consult the alphabetical section under station name or the department section under proper heading for stations that can be reached by direct dialing.