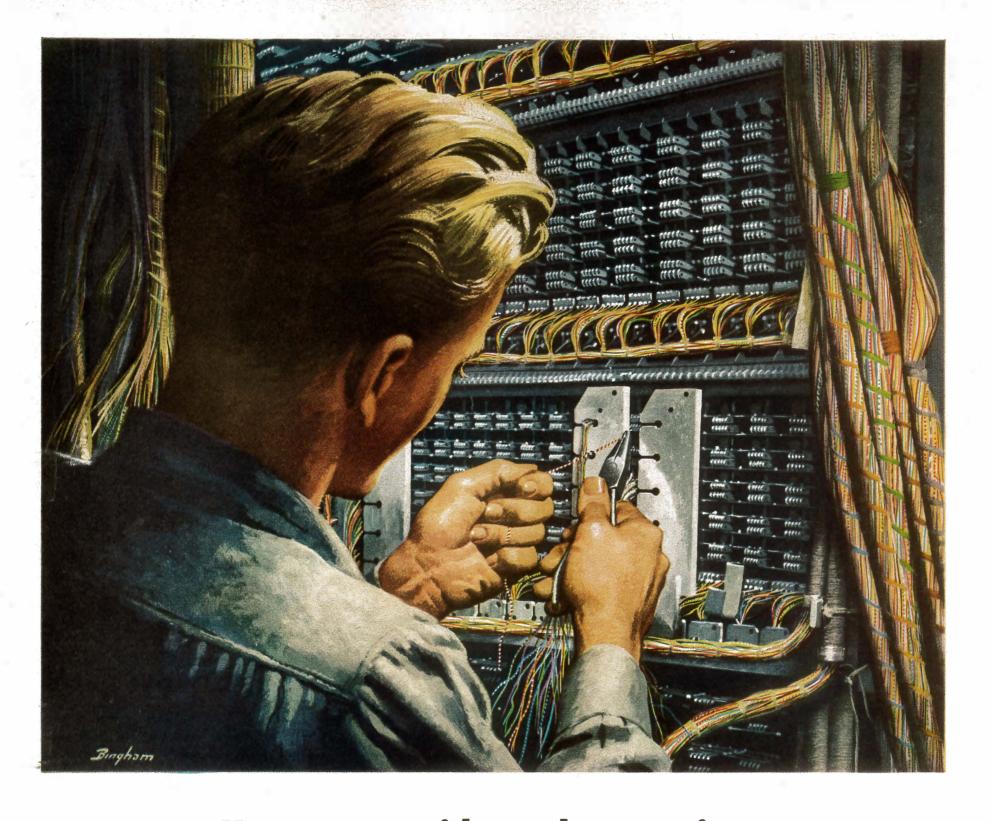

# Young man with good connections

TN a Bell telephone central office, this Western ■ Electric installer is connecting thousands of wires to new equipment to provide more and better service.

He's one of 18,000 trained Western Electric installers who do this job for Bell Telephone companies. Crews are working in some 1,600

central offices to connect new equipment which, like your telephone, is made by Western Electric.

• Western Electric is part of the Bell System - has been since 1882. This assures closest cooperation between people who design telephone equipment, people who make it and people who operate it. Their teamwork has given this country the best telephone service on earth.