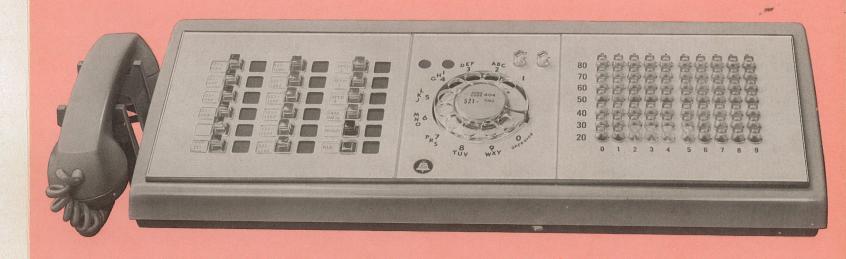

# The desk-top console gives your business all these advantages:

#### SIMPLE, PUSH-BUTTON CONTROL

- Incoming calls completed at the touch of a button.
- Everything else automatic.
- No cords to handle.
- Makes training of telephone receptionist easy.
- Buttons illuminate to indicate:
   Incoming calls
   Outgoing calls
   Busy lines
   Busy line "Camp-On"

#### MODERN

- Streamline design
- Choice of four decorator colors Grey, White, Green, Beige.
- Enhances your decor.

#### FLEXIBLE

- Your attendant can arrange any telephone for after hours service.
- She can quickly set up telephone conferences.

#### THIS DESK-TOP CONSOLE

gives you faster communications for the efficient operation of all your business functions—Administration, Purchasing, Production, Distribution.

Dial Communications Service