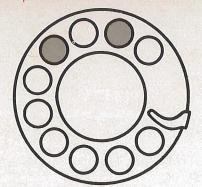

#### FAST, DIRECT DIAL INTERCOM

- All phones are intercom stations just dial 2 digits.
- Use the same phone for both "outside" and "inside" calls.

- Engineered to handle all your intercom calls.
- Complete privacy assured.
- Completely automatic—even after hours.
- Automatic call routing to second line if called line is busy.