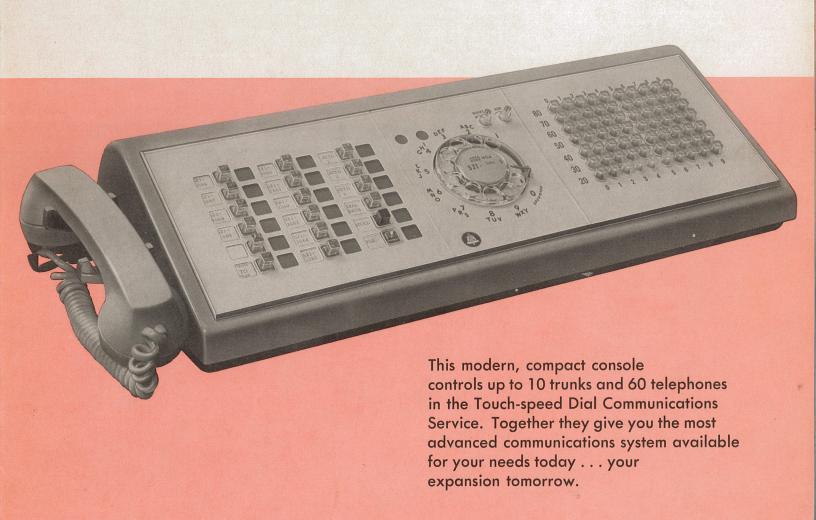

# The desk-top console gives your business all these advantages:

#### SIMPLE, PUSH-BUTTON CONTROL

- Incoming calls completed at the touch of a button.
- Everything else automatic.
- No cords to handle.
- Makes training of telephone receptionist easy.
- Buttons illuminate to indicate:
   Incoming calls
   Outgoing calls
   Busy lines
   Busy line "Camp-On"

#### MODERN

- Streamline design
- Choice of four decorator colors Grey, White, Green, Beige.
- Enhances your decor.

#### FLEXIBLE

- Your attendant can arrange any telephone for after hours service.
- She can quickly set up telephone conferences.

#### THIS DESK-TOP CONSOLE

gives you faster communications for the efficient operation of all your business functions—Administration, Purchasing, Production, Distribution.

Dial Communications Service