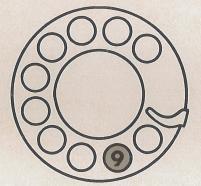

#### FAST, DIRECT "OUTSIDE" DIALING

- Dial 9 for instant "outside" dial
- System handles as many as 10 outgoing calls at once.
- Complete privacy assured.
- No switchboard delay.
- Completely automatic—even after hours.