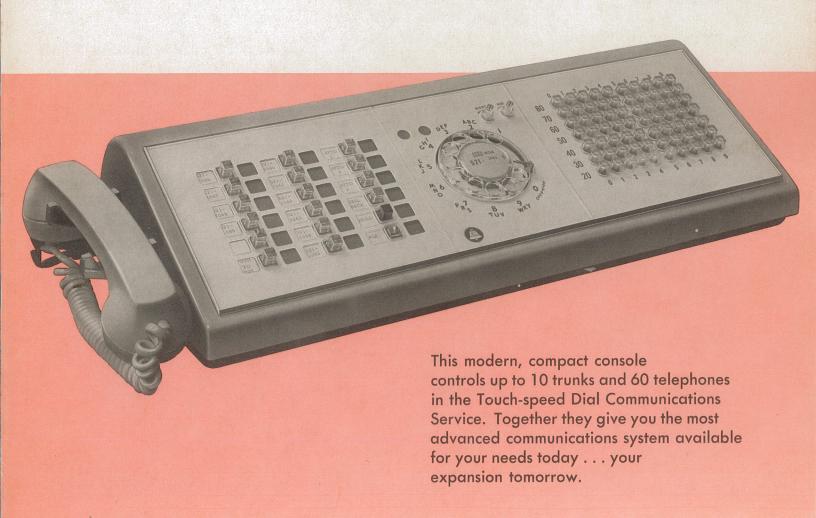

#### PRIORITY INCOMING CALL HANDLING

- Your telephone receptionist handles incoming calls only.
- She can give incoming calls her full attention.
- Incoming calls to busy phones can be "camped-on." Caller is automatically connected when line is free.
- Incoming calls, after hours, are automatically routed to any inside telephone you select.
- Designed for rapid expansion and service changes as your business builds.
- Expandable to 10 dial trunks and 60 telephones.
- Packaged in compact units for quick installation.

# The desk-top console gives your business all these advantages:

#### SIMPLE, PUSH-BUTTON CONTROL

- Incoming calls completed at the touch of a button.
- Everything else automatic.
- No cords to handle.
- Makes training of telephone receptionist easy.
- Buttons illuminate to indicate:
   Incoming calls
   Outgoing calls
   Busy lines
   Busy line "Camp-On"

#### MODERN

- Streamline design
- Choice of four decorator colors Grey, White, Green, Beige.
- Enhances your decor.

#### FLEXIBLE

- Your attendant can arrange any telephone for after hours service.
- She can quickly set up telephone conferences.

#### THIS DESK-TOP CONSOLE

gives you faster communications for the efficient operation of all your business functions—Administration, Purchasing, Production, Distribution.

Dial Communications Service