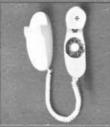

**Compact Wall Phone** 

Desk Top Switchboards

Coin Collector

Desk Set

Wall Set

Touch Tone Sets: The touch of tomorrow; unique, deluxe service, easy to operate -just push the buttons.

Dataspeed - High-speed teletypewriter paper tape transmission system uses Data-Phone to send information over telephone network at 1000 words per minute.