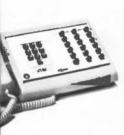

**Compact Wall Phone** 

Desk Top Switchboards

Coin Collector

Desk Set

Wall Set

Touch Tone Sets: The touch of tomorrow; unique, deluxe service, easy to operate -just push the buttons.

Dataspeed - High-speed teletypewriter paper tape transmission system uses Data-Phone to send information over telephone network at 1000 words per minute.