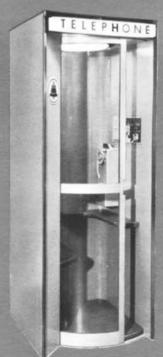

Model of new indoor telephone booth featuring curved sliding glass door. Metal with new molded fiberglass seat and shelf.