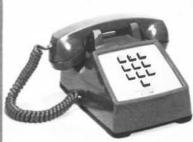

**Compact Wall Phone** 

Desk Top Switchboards

Coin Collector

Desk Set

Wall Set

Touch Tone Sets: The touch of tomorrow; unique, deluxe service, easy to operate -just push the buttons.

Dataspeed - High-speed teletypewriter paper tape transmission system uses Data-Phone to send information over telephone network at 1000 words per minute.