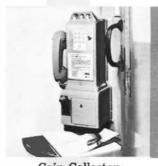

**Compact Wall Phone** 

Desk Top Switchboards

Coin Collector

Desk Set

Wall Set

Touch Tone Sets: The touch of tomorrow; unique, deluxe service, easy to operate -just push the buttons.

Dataspeed - High-speed teletypewriter paper tape transmission system uses Data-Phone to send information over telephone network at 1000 words per minute.