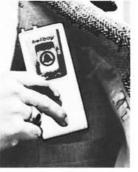

Bellboy is a pocket receiver which sounds tone when a telephone message awaits user.

n, compact.

Integrated Card-Operated Dial telephone set designed to assist customers in dialing frequently called telephone numbers.